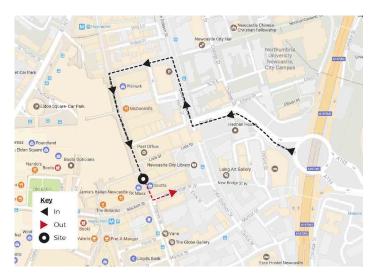

Contact details:

Operations Manager Mark Sumner 07843 704107

NE1 Office Victoria Patton 0191 211 3954

Access - Northumberland Road Egress - New Bridge Street West Postcode - NE1 7DA