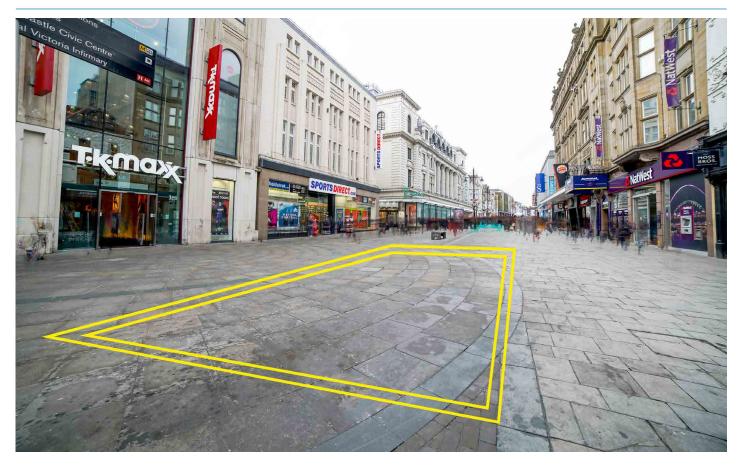

## Northumberland Street South

General Information

Commercial promotions to be set up within site boundaries clearly defined in the above image.

Approved equipment and structures as detailed in the approval letter issued by NE1 LTD only.