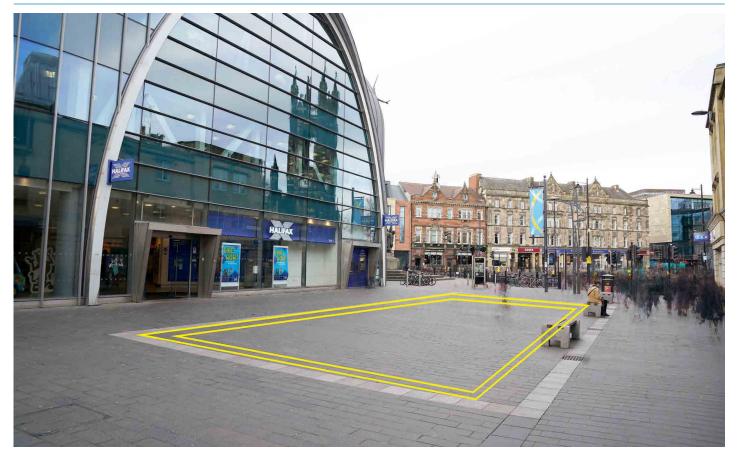

## **Northumberland Street North**

Commercial promotions to be set up within site boundaries clearly defined in the above image.

Approved equipment and structures as detailed in the approval letter issued by NE1 LTD only.