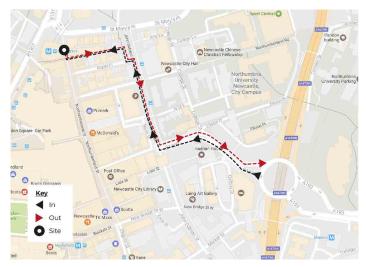

Contact details:

Operations Manager Mark Sumner 07843 704107

NE1 Office Victoria Patton 0191 211 3954

Access/Egress - Vine Lane (via John Dobson Street) Postcode - NE1 7DQ

**General Information**